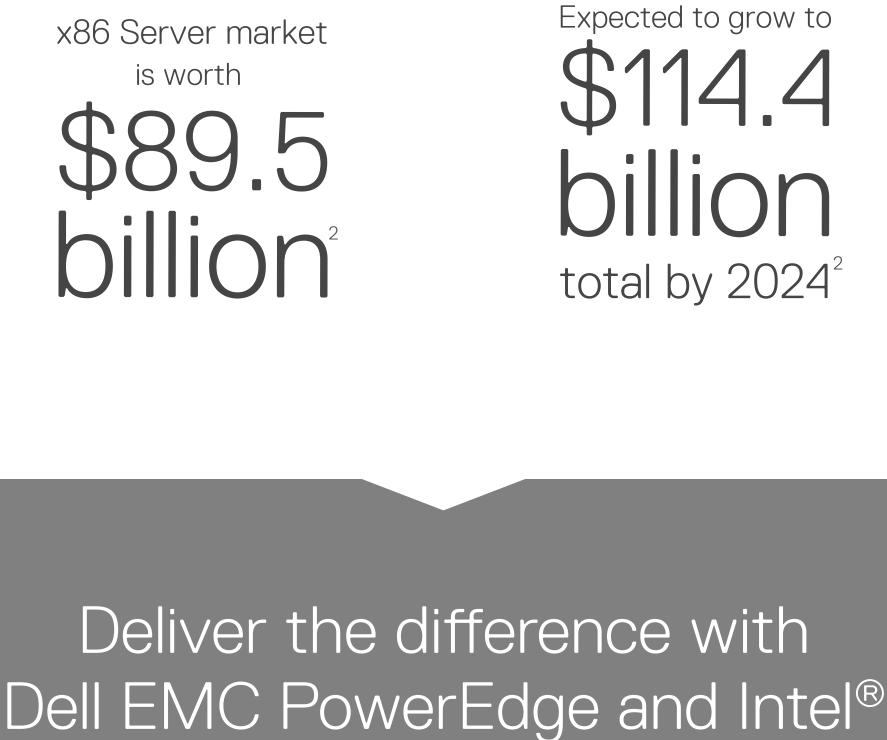

# is no.1 in x86 Server<sup>1</sup>

PowerEdge servers are built with a no-compromise approach to

enable intelligent collaboration and drive innovation – everywhere.

For diverse, mission-critical, and data demanding workloads:

Learn More

1 Dell Technologies is #1 in x86 Server – units shipped, IDC Quarterly Server Tracker, Q3 2020. 2 IDC WW Server Forecast Update, 2020-2024, December 2020. 3 Based on Dell Technologies internal analysis, March 2021, comparing the 2933MT/s bandwidth of the previous generation to the 3200MT/s bandwidth of 3rd Generation Intel® Xeon® Scalable Processors. 4 Based on Dell Technologies internal analysis, March 2021, comparing 28 core CPUs of the previous generation to the