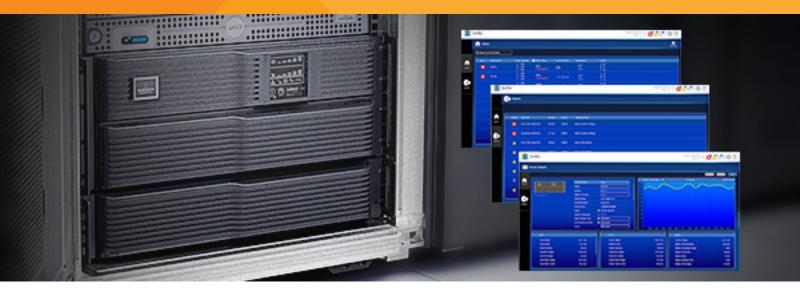

## UPS Monitoring for SMB's now available with *Trellis*<sup>™</sup> Power Insight

Vertiv's Trellis Power Insight Application, a web-based application for Liebert small UPS product lines. It is a simple to install, simple to use application that is intended to provide a consolidated point of reference for users having multiple UPSs that they need to manage. All in real time.

Features: The *Trellis™* Power Insight Application is designed to monitor unlimited number of Liebert® rack UPS devices and provides real-time trending for critical UPS performance including voltage and current utilization.

## Other capabilities include:

- On screen notifications
- · Alarm views that are sorted or filtered
- Summary view of individual devices
- Web UI access
- Remote data center monitoring 24/7

DOWNLOAD SOFTWARE